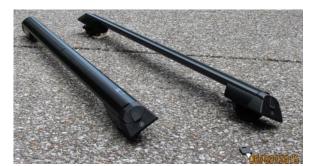

Genuine OEM Mercedes Roof Racks. Fits 1998-2005 ML320 or ML430. Like-new condition, Lockable with key. New price, \$275+ My price, \$130. Call Ray, 615-522-4661