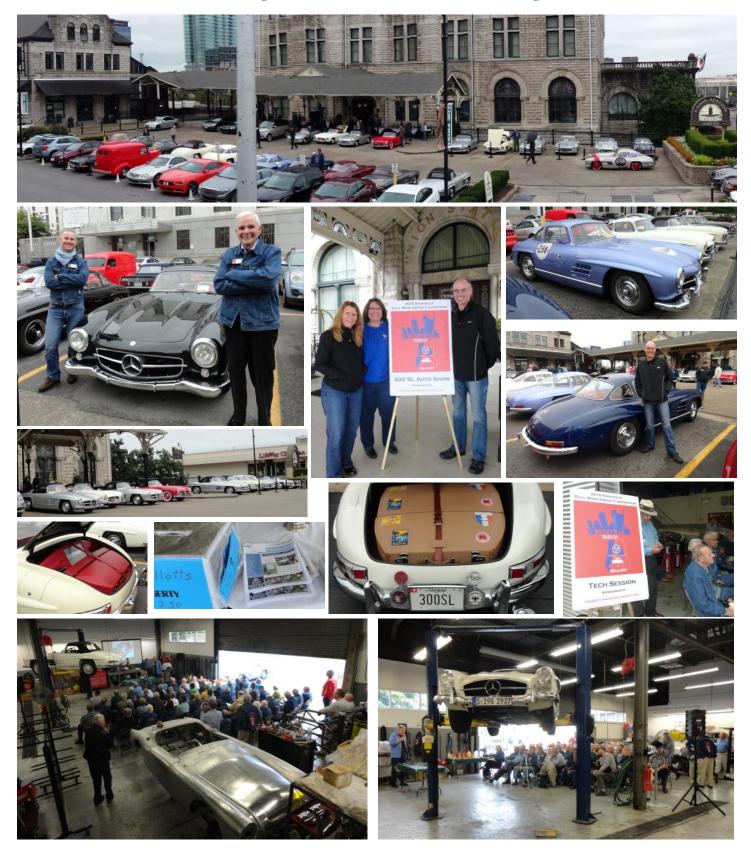

In August we visited Fontanel Mansion, and the Gull Wing Group Convention came to Nashville in late September and early October. The group held a tech session at Lane Motor Museum, and the beautiful vintage cars were displayed at Union Station Hotel in downtown Nashville.

# Gull Wing Group in Nashville, Sept. 30-Oct. 4

| MBCA Membership Form                                                                      | Please enroll me as an MBCA Member for:                                                                                                                      |
|-------------------------------------------------------------------------------------------|--------------------------------------------------------------------------------------------------------------------------------------------------------------|
| Please print clearly                                                                      | [ ] 1 Year (\$55) [ ] 2 Years (\$107)<br>[ ] 3 Years (\$157)                                                                                                 |
| Full Name                                                                                 | Make check payable to MBCA; Visa, Mas-<br>terCard, Discover and American Express<br>also accepted. If using a credit card,<br>please complete the following: |
| Associate Member (spouse or dependent)                                                    | [] Visa [] MasterCard<br>[] Discover [] American Express                                                                                                     |
| Address                                                                                   |                                                                                                                                                              |
|                                                                                           | Expiration Date                                                                                                                                              |
| City State Zip                                                                            |                                                                                                                                                              |
| ()()                                                                                      | Account Number                                                                                                                                               |
| Home Phone Business Phone                                                                 |                                                                                                                                                              |
| Occupation                                                                                | Applicant's Signature                                                                                                                                        |
|                                                                                           | Nashville Section                                                                                                                                            |
| E-mail Address                                                                            |                                                                                                                                                              |
|                                                                                           | Referred by (Member name/number)                                                                                                                             |
| Mercedes-Benz cars now owned (model/year)                                                 | Mail: MBCA<br>P.O. Box 50291<br>Nashville, TN 37205                                                                                                          |
| [] New Member [] Renewing Member (check one)                                              |                                                                                                                                                              |
| If Renewing, Member Number:                                                               | Website: www.mbcanashville.org                                                                                                                               |
| Interests:[] Driving Events[] Car Shows[] Car Care[] Social Events[] Technical[] The Star | Club Event Hotline<br>888-800-0982                                                                                                                           |
|                                                                                           |                                                                                                                                                              |