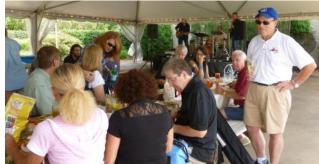

:

1974 Mercedes-Benz 240D. Original engine and 4-speed manual transmission. 98,966 original miles. New starter, new exhaust system, shocks replaced, newer brakes, recent paint. White with blue MB Tex interior. A few minor rust spots. Runs great. Maintained by Wursters in Franklin, TN. \$4,500. Call Brent at (615) 293-5959.



# **Welcome to New Members**

2016 brings new members to the Nashville Section! THANK YOU to all who have referred new members to us. Remember, <u>you</u> can benefit from referrals as well, with an extra month added to your membership for every new member you refer! New members since our second guarter 2016 newsletter include:

**Brent Maher** 

**Rick Palmiter** 

**Ron Pope** 

# Welcome!

Page 11 Volume 38, Issue 3

# September 18, 2016: Arrington Vineyards























The Circle and Star