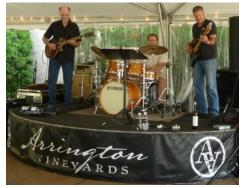

SALE:

1974 Mercedes-Benz 240D. Original engine and 4-speed manual transmission. 98,966 original miles. New starter, new exhaust system, shocks replaced, newer brakes, recent paint. White with blue MB Tex interior. A few minor rust spots. Runs great. Maintained by Wursters in Franklin, TN. \$4,500. Call Brent at (615) 293-5959.



# **Welcome to New Members**

2016 brings new members to the Nashville Section! THANK YOU to all who have referred new members to us. Remember, <u>you</u> can benefit from referrals as well, with an extra month added to your membership for every new member you refer! New members since our second guarter 2016 newsletter include:

**Brent Maher** 

**Rick Palmiter** 

**Ron Pope** 

# Welcome!

Page 11 Volume 38, Issue 3

# September 18, 2016: Arrington Vineyards























The Circle and Star