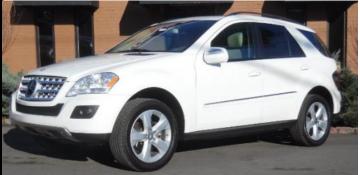

**FOR SALE : Nashville Section member** selling her much-loved 2009 ML320. White exterior, tan interior, 123,000 miles, serviced by Precision Autohaus. Well cared-for, good-looking car, sunroof, 6-CD changer, 90% tread left on the tires. Navigation system, 4 wheel drive, Bluetooth capable, Sirius capable, double DVD players in back passenger seats (a sweet setup for the kids!) Come on and get ready for that summer road trip! **Will sacri-**