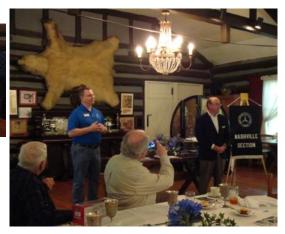

# Shadowbrook 2017

2017 Nelson Davenport Award Winner

Perry Lancianese, right, receives the Nelson Davenport Award from Nashville Section President Randy Bibb. This is the top award at the MBCA Nashville Section's annual Shadowbrook Concours. **Congratulations!** 