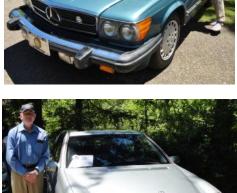

## Shadowbrook, May 7 — Wonderful Sights!

## Shadowbrook, May 7 — Beautiful Cars!

Carina Bayer and Perry Lancianese with the Nelson Davenport Award-winning 230SL