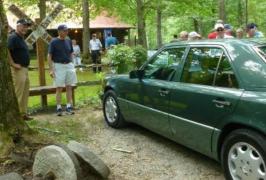

# Shadowbrook 2017

2017 Nelson Davenport Award Winner

Perry Lancianese, right, receives the Nelson Davenport Award from Nashville Section President Randy Bibb. This is the top award at the MBCA Nashville Section's annual Shadowbrook Concours. **Congratulations!** 