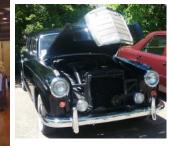

## Shadowbrook, May 7 — Beautiful Cars!

Carina Bayer and Perry Lancianese with the Nelson Davenport Award-winning 230SL