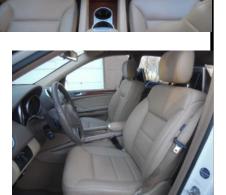

**FOR SALE : Nashville Section member** selling her much-loved 2009 ML320. White exterior, tan interior, 123,000 miles, serviced by Precision Autohaus. Well cared-for, good-looking car, sunroof, 6-CD changer, 90% tread left on the tires. Navigation system, 4 wheel drive, Bluetooth capable, Sirius capable, double DVD players in back passenger seats (a sweet setup for the kids!) Come on and get ready for that summer road trip! **Will sacri-**