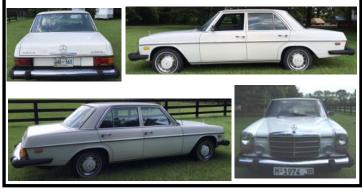

#### FOR SALE:

1974 Mercedes-Benz 240D. Original engine and 4-speed manual transmission. 98,966 original miles. New starter, new exhaust system, shocks replaced, newer brakes, recent paint. White with blue MB Tex interior. A few minor rust spots. Runs great. Maintained by Wursters in Franklin, TN. \$4,500. Call Brent at (615) 293-5959.