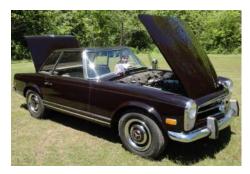

# Shadowbrook 2017

2017 Nelson Davenport Award Winner

Perry Lancianese, right, receives the Nelson Davenport Award from Nashville Section President Randy Bibb. This is the top award at the MBCA Nashville Section's annual Shadowbrook Concours. **Congratulations!** 