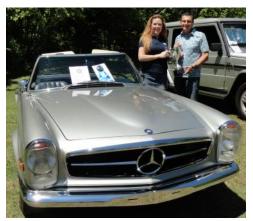

# Shadowbrook 2017

2017 Nelson Davenport Award Winner

Perry Lancianese, right, receives the Nelson Davenport Award from Nashville Section President Randy Bibb. This is the top award at the MBCA Nashville Section's annual Shadowbrook Concours. **Congratulations!** 

## Shadowbrook, May 7 — Beautiful Cars!

Carina Bayer and Perry Lancianese with the Nelson Davenport Award-winning 230SL