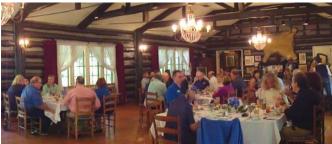

## Shadowbrook, May 7 — Wonderful Sights!

## Shadowbrook, May 7 — Beautiful Cars!

Carina Bayer and Perry Lancianese with the Nelson Davenport Award-winning 230SL