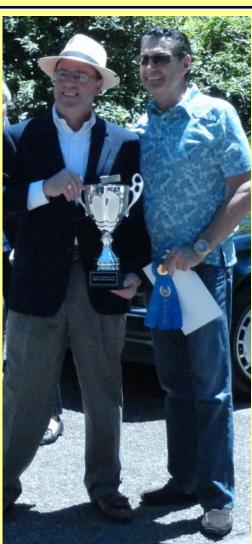

# Shadowbrook 2017

2017 Nelson Davenport Award Winner

Perry Lancianese, right, receives the Nelson Davenport Award from Nashville Section President Randy Bibb. This is the top award at the MBCA Nashville Section's annual Shadowbrook Concours. **Congratulations!** 