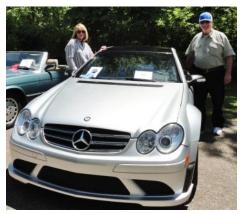

# Shadowbrook 2017

2017 Nelson Davenport Award Winner

Perry Lancianese, right, receives the Nelson Davenport Award from Nashville Section President Randy Bibb. This is the top award at the MBCA Nashville Section's annual Shadowbrook Concours. **Congratulations!** 