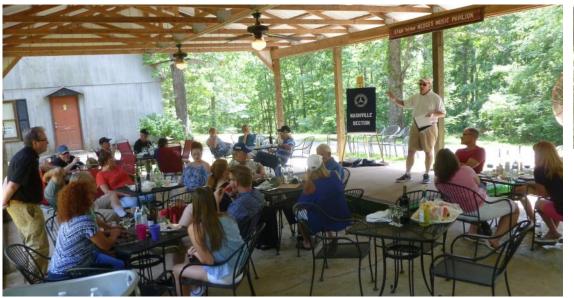

# Shadowbrook 2017

2017 Nelson Davenport Award Winner

Perry Lancianese, right, receives the Nelson Davenport Award from Nashville Section President Randy Bibb. This is the top award at the MBCA Nashville Section's annual Shadowbrook Concours. **Congratulations!** 

## Shadowbrook, May 7 — Wonderful Sights!

## Shadowbrook, May 7 — Beautiful Cars!

Carina Bayer and Perry Lancianese with the Nelson Davenport Award-winning 230SL