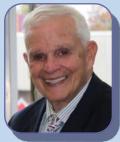

# Shadowbrook 2017

2017 Nelson Davenport Award Winner

Perry Lancianese, right, receives the Nelson Davenport Award from Nashville Section President Randy Bibb. This is the top award at the MBCA Nashville Section's annual Shadowbrook Concours. **Congratulations!** 