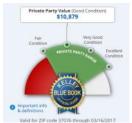

**FOR SALE : Nashville Section member** selling her much-loved 2009 ML320. White exterior, tan interior, 123,000 miles, serviced by Precision Autohaus. Well cared-for, good-looking car, sunroof, 6-CD changer, 90% tread left on the tires. Navigation system, 4 wheel drive, Bluetooth capable, Sirius capable, double DVD players in back passenger seats (a sweet setup for the kids!) Come on and get ready for that summer road trip! **Will sacri-**